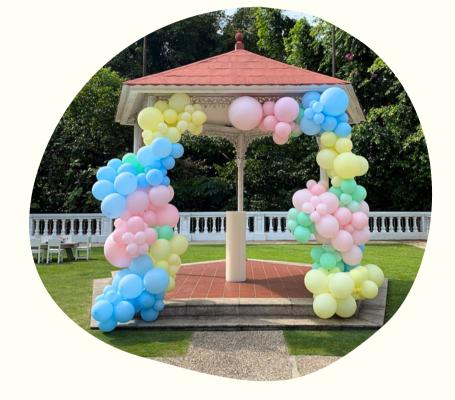

### ADDITIONAL DECORATION PACKAGES

\$280

HAPPY BIRTHDAY BANNER OR X1 FOIL BALLOONS

x1

NUMBER STAND

HEART SHAPE STAND

HELIUM BALLOONS 8 sets

#### ADD ON DECORATIONS

Balloon colour options: White, Blue, Tiffany Blue, Pink, Gold, Black, Red, Purple

Happy Birthday balloons: Golden, Silver, Black, Rosegold \$398

x1

MERLION OR
ARCH DESIGN

HELIUM BALLOONS

10 sets

HAPPY BIRTHDAY LED SIGN

\$680

CIRCLE OR
ARCH DESIGN

HELIUM BALLOONS

10 sets

HAPPY BIRTHDAY LED SIGN

- Contact us -