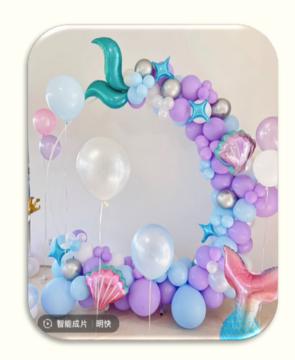

#### ADD ON DECORATIONS

Balloon colour options: White, Blue, Tiffany Blue, Pink, Gold, Black, Red, Purple

Happy Birthday balloons: Golden, Silver, Black, Rosegold \$398

x1

MERLION OR
ARCH DESIGN

HELIUM BALLOONS