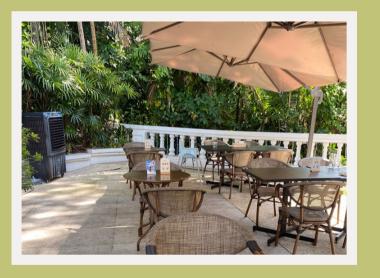

# - VENUE AVAILABILITIES -

"The Terrace"

10-30 people 5-20 dogs

"Conservatory"

10-20 people 5-10 dogs

"The Lawn"

10-22 people 5-10 dogs