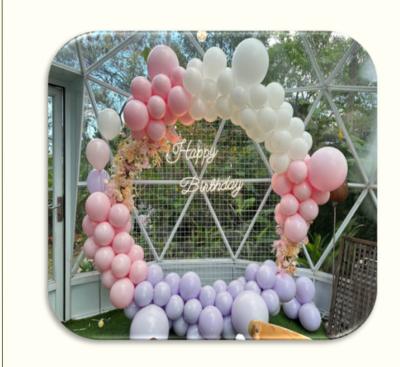

10 sets

HAPPY BIRTHDAY LED SIGN

\$680

CIRCLE OR
ARCH DESIGN

HELIUM BALLOONS

10 sets

HAPPY BIRTHDAY LED SIGN

- Contact us -