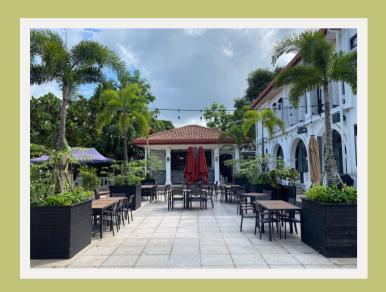

- The Alkaff Mansion -

# - VENUE AVAILABILITIES -

"The Terrace"

10-30 people 5-20 dogs

"Conservatory"

10-20 people 5-10 dogs

"The Lawn"

10-22 people 5-10 dogs