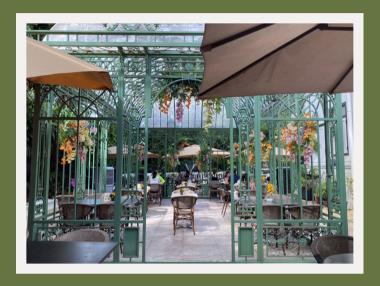

# - VENUE AVAILABILITIES -

"The Terrace"

10-30 people 5-20 dogs

"Conservatory"

10-20 people 5-10 dogs

"The Lawn"

10-22 people 5-10 dogs