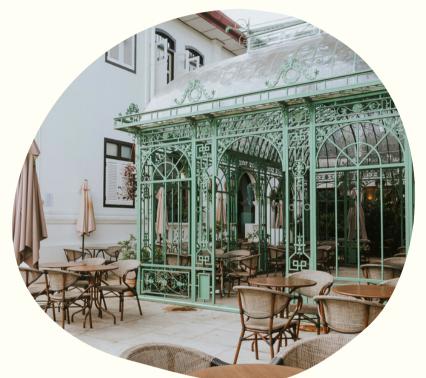

# - VENUE AVAILABILITIES -

"The Terrace"

10-30 people 5-20 dogs

"Conservatory"

10-20 people 5-10 dogs

"The Lawn"

10-22 people 5-10 dogs