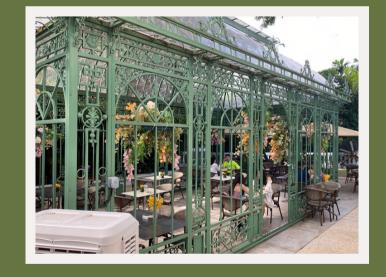

# - VENUE AVAILABILITIES -

"The Terrace"

10-30 people 5-20 dogs

"Conservatory"

10-20 people 5-10 dogs

"The Lawn"

10-22 people 5-10 dogs